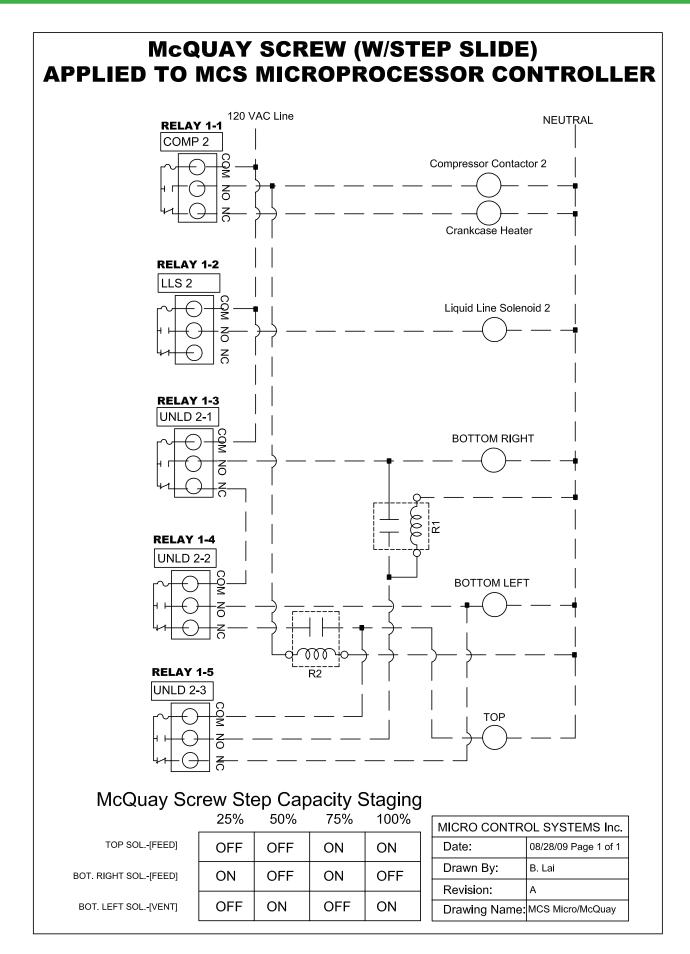

## **Revision History**

| Date    | Author | Revision | Description |  |
|---------|--------|----------|-------------|--|
| 9-01-15 |        | DEW      | Setup App   |  |

## McQuay Screw (W/STEP SLIDE) Applied to MCS MICROPROCESSOR CONTROLLER

Any questions regarding this release, contact: <u>support@mcscontrols.com</u>

Micro Control Systems, Inc. 5580 Enterprise Parkway Fort Myers, Florida 33905 (239)694-0089 FAX: (239)694-0031 <u>www.mcscontrols.com</u>

Information contained in this document has been prepared by Micro Control Systems, Inc. and is copyright © protected 2015. Copying or distributing this document is prohibited unless expressly approved by MCS.